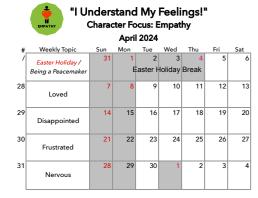

## "I Help My Team By..." Character Focus: Teamwork

|    |                        |     | Marc | h 2024 | L . |     |     |     |
|----|------------------------|-----|------|--------|-----|-----|-----|-----|
| ŧ_ | Weekly Topic           | Sun | Mon  | Tue    | Wed | Thu | Fri | Sat |
| 1  | Being a<br>Good Winner | 3   | 4    | 5      | 6   | 7   | 8   | 9   |
| 5  | Being a<br>Good Loser  | 10  | 11   | 12     | 13  | 14  | 15  | 16  |
| 5  | Being a<br>Cheerleader | 17  | 18   | 19     | 20  | 21  | 22  | 23  |
| 7  | Being a<br>Peacemaker  | 24  | 25   | 26     | 27  | 28  | 29  | 30  |
| [  |                        |     |      |        |     |     |     |     |