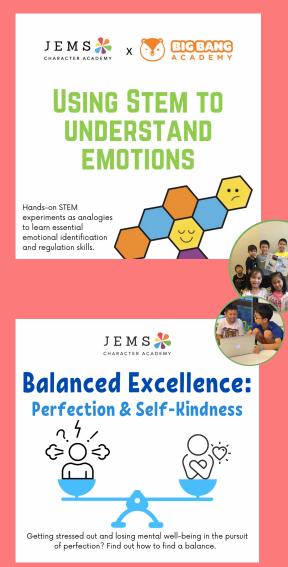

## \$3500 for 4-day programme

Schedule:

|                                | 20th - 23rd Dec (Wed-Sat)                       |
|--------------------------------|-------------------------------------------------|
| 9:30am - 12pm                  | Using STEM to Understand Emotions               |
| 2:00 - 4:30pm                  | Balanced Excellence: Perfection & Self-Kindness |
|                                |                                                 |
|                                | 27th to 30th Dec (Wed-Sat)                      |
| 0.00 10                        | Balanced Excellence: Perfection & Self-Kindness |
| 9:30am - 12pm                  | Balanced Excellence. Perfection & Self-Kindness |
| 9:30am - 12pm<br>2:00 - 4:30pm | Using STEM to Understand Emotions               |