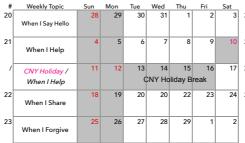

#### "I Thank People" Character Focus: Giving

December 2023

|    |    |                   | _   |     |              |              |                |             |     |
|----|----|-------------------|-----|-----|--------------|--------------|----------------|-------------|-----|
|    | #  | Weekly Topic      | Sun | Mon | Tue          | Wed          | Thu            | Fri         | Sat |
| 4  | 13 | My Home           | 26  | 27  | 28           | 29           | 30             | 1           | 2   |
| 1  | 14 | My Family         | 3   | 4   | 5            | 6            | 7              | 8           | 9   |
| 8  | 15 | My Friends        | 10  | 11  | 12           | 13           | 14             | 15          | 16  |
| 25 | /  | Christmas Holiday | 17  | 18  | 19<br>Christ | 20<br>mas Ho | 21<br>oliday E | 22<br>Ireak | 23  |
|    | /  | Christmas Holiday | 24  | 25  | 26<br>Chris  | 27<br>tmas F | 28<br>Ioliday  | 29<br>Break | 30  |